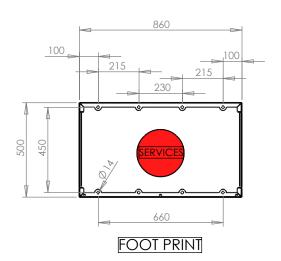

COMMENTS:

FOR PLINTH DIMENSIONS, MAKE CONCRETE PAD 150MM LARGER THAN UNIT FOOTPRINT & 150MM HIGH FROM GROUND LEVEL

NOTE : DOOR CLEARANCES FOR ANY BARRIERS/ BOLLARDS WHEN INSTALLING AND THE INCOMING SERVICES IN BASE THROUGH DUCTING