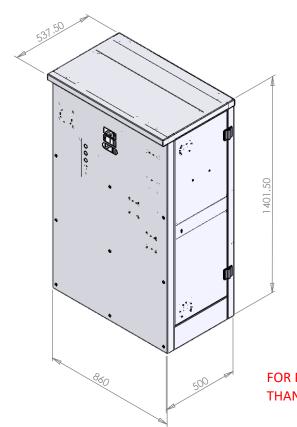

COMMENTS:

FOR PLINTH DIMENSIONS, MAKE CONCRETE PAD 150MM LARGER THAN UNIT FOOTPRINT & 150MM HIGH FROM GROUND LEVEL

NOTE : DOOR CLEARANCES FOR ANY BARRIERS/ BOLLARDS WHEN INSTALLING AND THE INCOMING SERVICES IN BASE THROUGH DUCTING

- IF DUCTING IS NOT AN OPTION, SERVICES CAN BE BROUGHT IN AT THE REAR OF THE UNIT

PROJECTED FIRST ANGLE UNLESS OTHERWISE SPECIFIED: REV: 2 DRAWN BY: AH DRAWN DATE: 06/04/2022 DIMENSIONS ARE IN mm TOLERANCES: ±.5mm DESCRIPTION: MATERIAL: IDWG. NO. THICKNESS: EJBT 4 in 1 Multifunction Tower Model FINISH: SCALE: 1:20 WEIGHT: kgs SHEET 1 OF 1 DO NOT SCALE DRAWING IF IN DOUBT ASK