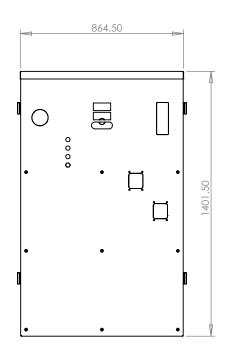

- IF DUCTING IS NOT AN OPTION, SERVICES CAN BE BROUGHT IN AT THE REAR OF THE UNIT

PROJECTED FIRST ANGLE UNLESS OTHERWISE SPECIFIED: REV: 2 DRAWN BY: AH DRAWN DATE: 06/04/2022 DIMENSIONS ARE IN mm TOLERANCES: ±.5mm DESCRIPTION: MATERIAL: IDWG. NO. THICKNESS: EJBT 4 in 1 Multifunction Tower Model FINISH: SCALE: 1:20 WEIGHT: kgs SHEET 1 OF 1 DO NOT SCALE DRAWING IF IN DOUBT ASK