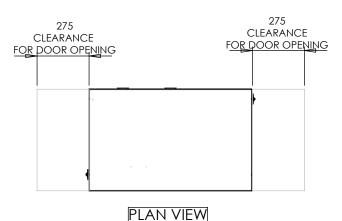

COMMENTS:

FOR PLINTH DIMENSIONS, MAKE CONCRETE PAD 150MM LARGER THAN UNIT FOOTPRINT & 150MM HIGH FROM GROUND LEVEL

NOTE : DOOR CLEARANCES FOR ANY BARRIERS/ BOLLARDS WHEN INSTALLING AND THE INCOMING SERVICES IN BASE THROUGH DUCTING