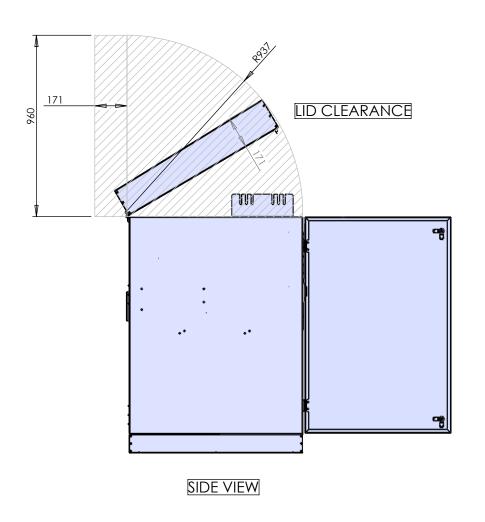

FOR PLINTH DIMENSIONS, MAKE CONCRETE PAD 150MM LARGER THAN UNIT FOOTPRINT & 150MM HIGH FROM GROUND LEVEL

COMMENTS:

NOTE: DOOR & LID CLEARANCES FOR ANY BARRIERS / BOLLARDS WHEN INSTALLING (SEE SHEET 2 of 2).