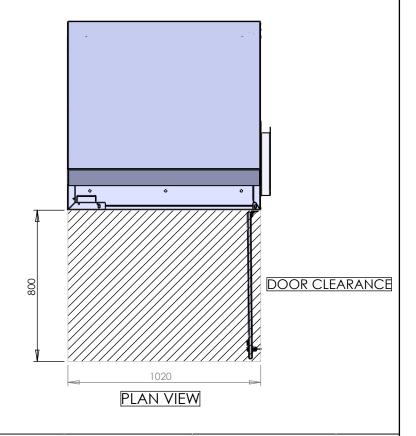

FOR PLINTH DIMENSIONS, MAKE CONCRETE PAD 150MM LARGER THAN UNIT FOOTPRINT & 150MM HIGH FROM GROUND LEVEL

COMMENTS:

NOTE: DOOR & LID CLEARANCES FOR ANY BARRIERS / BOLLARDS WHEN INSTALLING (SEE SHEET 2 of 2).

SERVICES ARE TO BE MOUNTED BEHIND THE UNITS AS SHOWN IN THE DIAGRAM, ALSO ATTACHED SPECIFICATION SHEET

1020

**PLAN VIEW** 

COMMENTS:

PROJECTED FIRST ANGLE UNLESS OTHERWISE SPECIFIED: REV: ] DRAWN BY: AH DRAWN DATE: 06/04/2022 DIMENSIONS ARE IN mm DESCRIPTION: TOLERANCES: ±.5mm DIESEL MACHINE INSTALLATION LAYOUT MATERIAL: DWG. NO. THICKNESS: EJS SDR-PDR Static Diesel Range WEIGHT: kgs SHEET 2 OF 2 SCALE: 1:20 DO NOT SCALE DRAWING IF IN DOUBT ASK