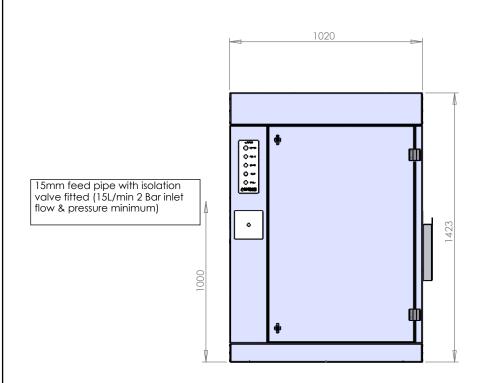

FOR PLINTH DIMENSIONS, MAKE CONCRETE PAD 150MM LARGER THAN UNIT FOOTPRINT & 150MM HIGH FROM GROUND LEVEL

COMMENTS:

NOTE: DOOR & LID CLEARANCES FOR ANY BARRIERS / BOLLARDS WHEN INSTALLING (SEE SHEET 2 of 2).

SERVICES ARE TO BE MOUNTED BEHIND THE UNITS AS SHOWN IN THE DIAGRAM, ALSO ATTACHED SPECIFICATION SHEET

1020

**PLAN VIEW** 

COMMENTS:

PROJECTED FIRST ANGLE UNLESS OTHERWISE SPECIFIED: REV: ] DRAWN BY: AH DRAWN DATE: 06/04/2022 DIMENSIONS ARE IN mm DESCRIPTION: TOLERANCES: ±.5mm DIESEL MACHINE INSTALLATION LAYOUT MATERIAL: DWG. NO. THICKNESS: EJS SDR-PDR Static Diesel Range WEIGHT: kgs SHEET 2 OF 2 SCALE: 1:20 DO NOT SCALE DRAWING IF IN DOUBT ASK